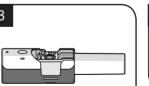

# 2. Package Content

- ▶ Instructions for Use (this document)
- ▶ Mouthpiece
- ▶ Nebuliser unit